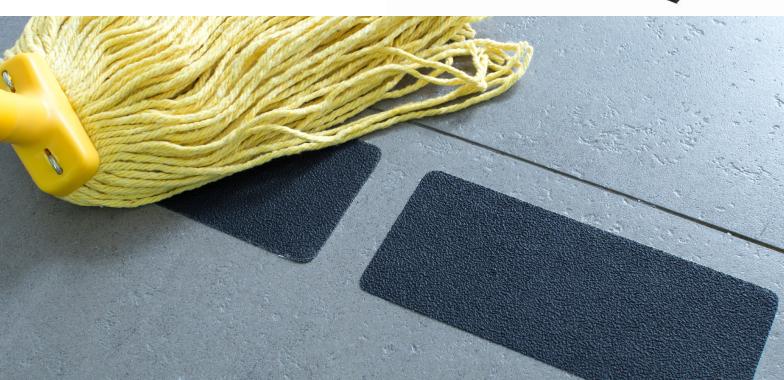

## **SAFETY TREAD TAPE RESILIENT**

Resilient Textured PVC Tape works well in the office, plant, locker room or areas with bare foot traffic. It is ideal for use in wet areas, including showers. The surface has a deep embossed traction pattern that will perform in heavy duty applications, while still being comfortable on bare feet. We recommend this product in office environments and light plant uses. It can be very easily cleaned and will not trap dirt in the way normal grit products can. Suitable for mop cleaning.

## **FEATURES**

- Resilient PVC texture
- Semi-flexible surface
- Aggressive adhesive
- Deeply embossed
- Non-abrasive
- Virtually waterproof
- Recommended for bare-foot applications
- Mop friendly surface