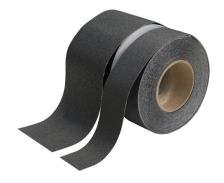

## **SAFETY TREAD TAPE RESILIENT**

Resilient Textured PVC Tape works well in the office, plant, locker room or areas with bare foot traffic. It is ideal for use in wet areas, including showers. The surface has a deep embossed traction pattern that will perform in heavy duty applications, while still being comfortable on bare feet. We recommend this product in office environments and light plant uses. It can be very easily cleaned and will not trap dirt in the way normal grit products can. Suitable for mop cleaning.

| CODE                         | SIZE (mm)          |
|------------------------------|--------------------|
| Safety Tread Resilient Black |                    |
| STRE50R                      | 50mm wide x 18.3m  |
| STRE100R                     | 100mm wide x 18.3m |